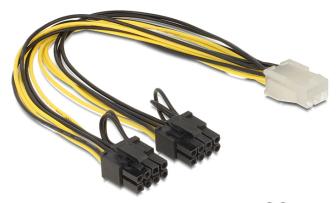

# Delock PCI Express power cable 6 pin female > 2 x 8 pin male 30 cm

## Description

This power cable by Delock can be used for power supply of PCI Express cards, which have a high power consumption and have two 8 pin respectively 6 pin power connector e.g. graphic cards. By removing two pins, both 8 pin connectors can be changed into 6 pin PCIe connectors.

# **Specification**

- Connectors:
- 1 x PCI Express female power supply 6 pin female > 2 x PCI Express female power supply 8 pin (6+2) male
- Voltage: 12 V
- · Cable gauge: 20 AWG
- · Length incl. connectors: ca. 30 cm